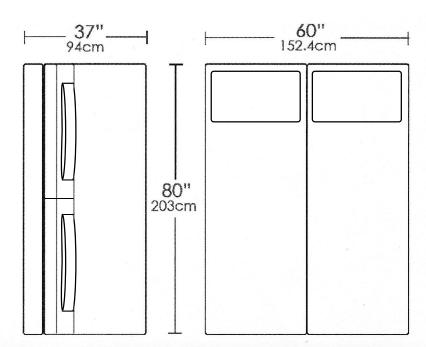

## QUEEN SOFA BED \$3,995.

Friendly, Function, Frame, Foam, Fabric & Fit.

Featuring high-performance, chenille covers with 120,000 double-rub wear ratings. Covers are remove to clean; most are machine washable. Over 300 fabrics available. 2 certified, quality foam mattresses in your choice of comfort (Medium Firm or Very Firm). Made to fit the narrowest stairways, your WOW! sofa bed moves in 5 easy pieces. Our "micrometer pillows" make siiting seating comfortable for tall + short.