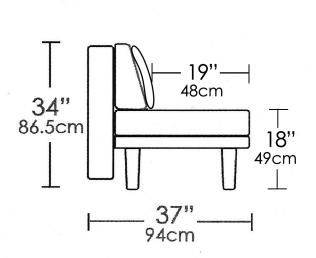

## QUEEN SOFA BED \$3,995.

Friendly, Function, Frame, Foam, Fabric & Fit.

Featuring high-performance, chenille covers with 120,000 double-rub wear ratings. Covers are remove to clean; most are machine washable. Over 300 fabrics available. 2 certified, quality foam mattresses in your choice of comfort (Medium Firm or Very Firm). Made to fit the narrowest stairways, your WOW! sofa bed moves in 5 easy pieces. Our "micrometer pillows" make siiting seating comfortable for tall + short.